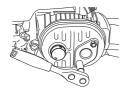

#### M53 S Pro

Ensure the wheels and wheel axles are clean and free from leaves, grass, etc. It is also important to keep clean around the drive gearbox.

· Remove the protective cover by unscrewing the screws.

 Now guide the protective cover out under the stay and over the drive axle.

 Clean the gearbox with a brush. Also check that the drive belt and belt pulley are undamaged, for example, no cracks.

Below you will find some general maintenance instructions.